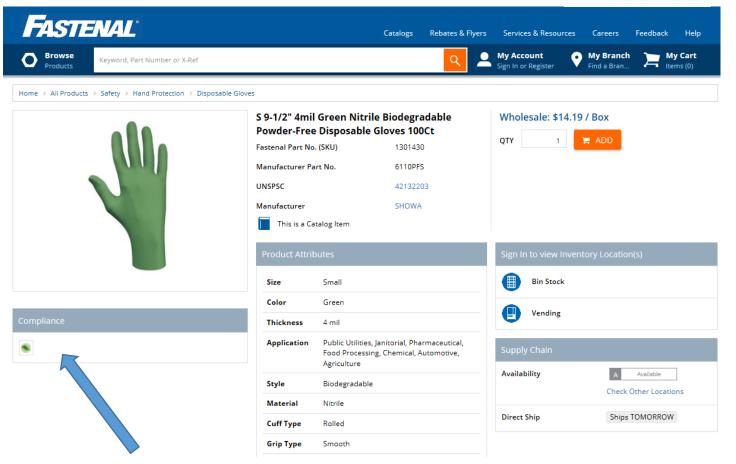

### **Product Flags**

While searching for product, a Green item may be identified by the symbol under the Compliance section of the Product Details Page.

By Clicking the item, the user may view what Certifications that Item Carries.