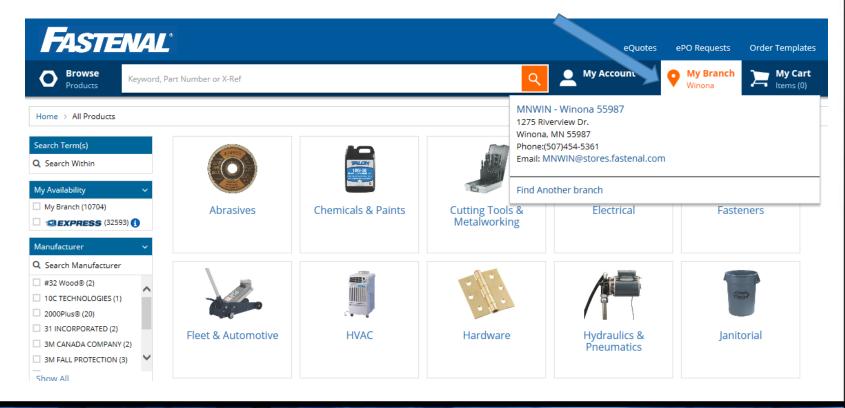

## **Fastenal My Branch**

Be sure the first time entering the Fastenal Punchout to set your My Branch

By Setting My Branch, you are enabling Lead Times, and Inventory Availability the Punchout can provide.

# **Fastenal My Branch**

To Search for your local store, you may search by Zip Code, City/State, or Branch Code.

Once you have your My Branch set, you will have visibility to what items are Locally stocked.