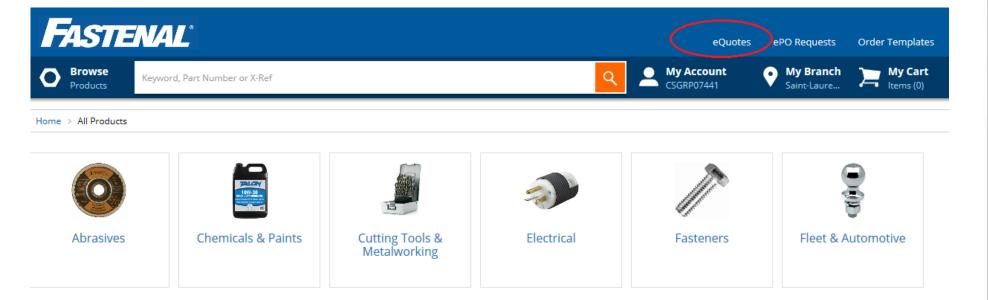

#### **Fastenal eQuotes**

Your Fastenal Representative will send you an eQuote to your Punchout for Spot Buys, Binstocks, or any other item you would like to add to a Requisition.

To access your eQuotes, find them here on the Fastenal Punchout.