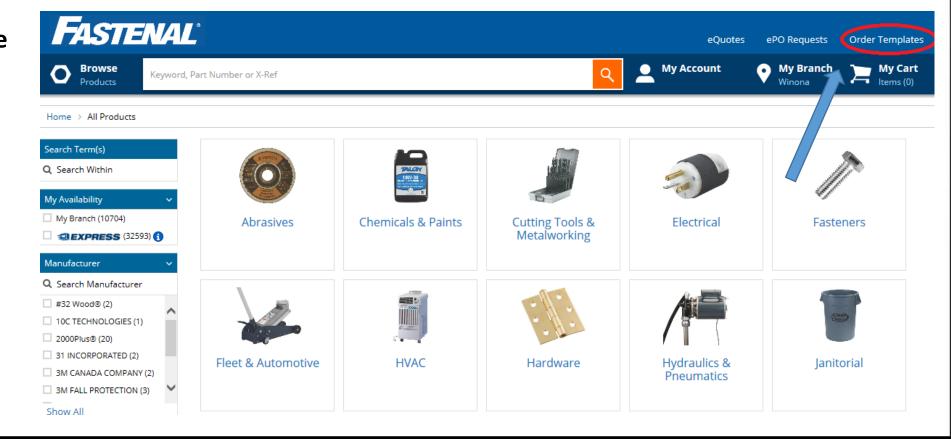

## **Fastenal Order Templates**

Oregon State

You may retrieve the Order Template for future use by accessing the Order Templates page.