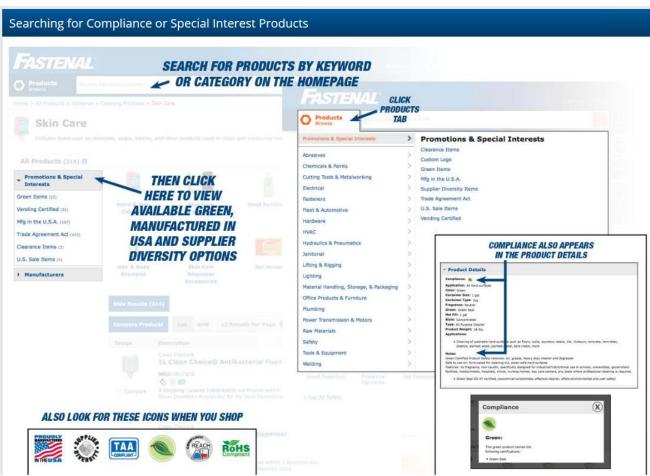

### **Product Flags**

While searching for product, a Green item may be identified by the symbol under the Compliance section of the Product Details Page.

By Clicking the item, the user may view what Certifications that Item Carries.

### **Product Flags**

Green, RoHS, and Made in a America are a few more icons that will be visible to the user.