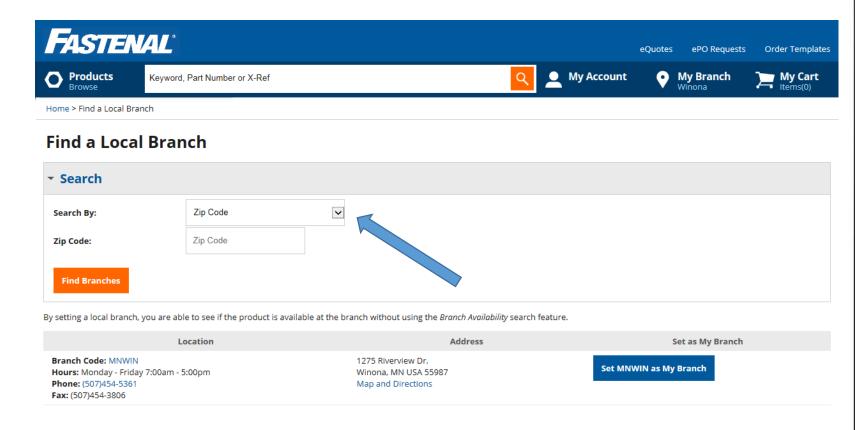

# **Fastenal My Branch**

To Search for your local store, you may search by Zip Code, City/State, or Branch Code.

Once you have your My Branch set, you will have visibility to what items are Locally stocked.