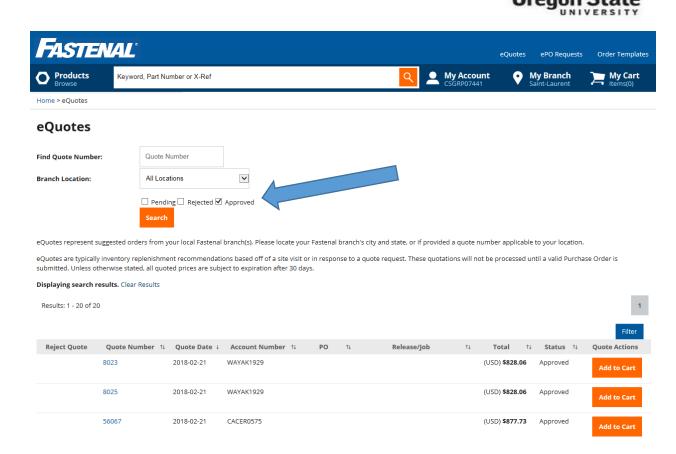

# Fastenal eQuotes

Once you approve an eQuote by adding it to your cart and Checking out, you may find that eQuote again under the "Approved" Filter of your eQuote Page.