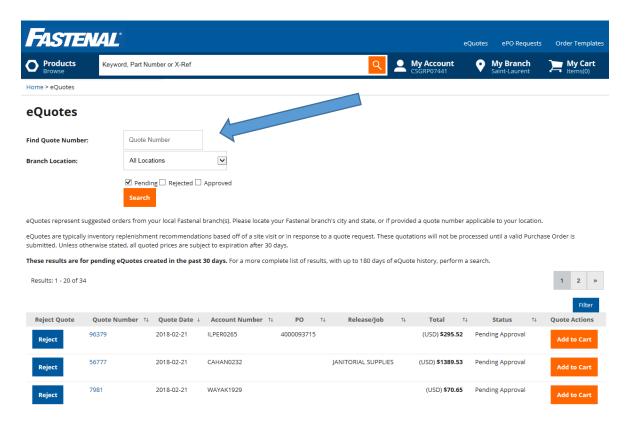

#### **Fastenal eQuotes**

Your Fastenal Representative will send you an eQuote to your Punchout for Spot Buys, Binstocks, or any other item you would like to add to a Requisition.

To access your eQuotes, find them here on the Fastenal Punchout.

#### **Fastenal eQuotes**

You will receive an email notating your quote number and quote details.

You may search for this quote number in your pending eQuotes.

#### **Fastenal eQuotes**

You may View the details of your eQuote by Clicking the Quote Number on this page.