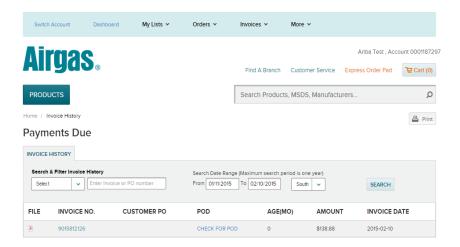

## 1.10 Invoice History Page

The *Invoice History Page* displays all of your invoices.

You can click on any invoices displayed on this page to view its details.