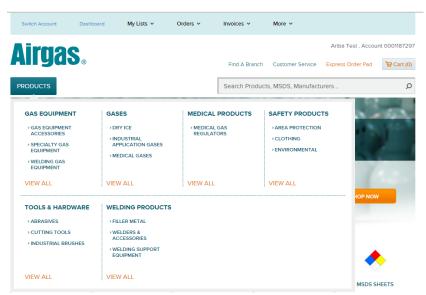

#### 1.21 Products

Click on the "PRODUCTS" button to take you to the Category Page.

Or Mouse over of the Products button to view the list of Product Categories you can select from.

## 1.22 Category Page

We offer a variety of items and have them categorized on the *Category Page* to allow you to easily find what you are looking for.

To the left in the picture is a breakdown of how many items are in the catalog for each category.