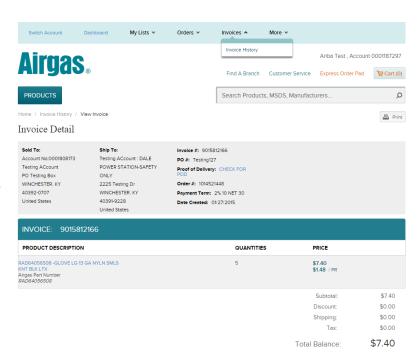

#### 1.11 Invoice Detail Page

The *Invoice Detail Page* contains details about an individual invoice such as Sold-To account information, Ship-To account information, PO number, proof of delivery, Order #, date created, total balance, etc.