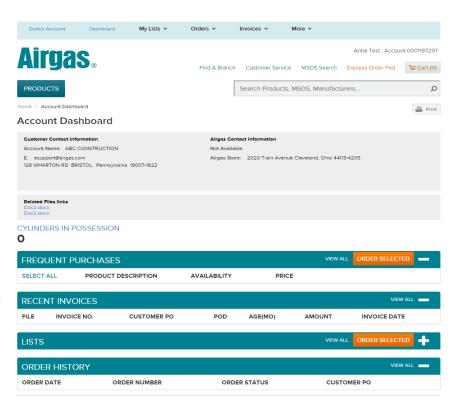

#### 1.3 Account Dashboard Page

Once logged in, you will automatically land on the *Account Dashboard Page*.

The Account Dashboard allows you to manage your account more efficiently and gives you a snapshot of your latest account information.

You can also click on the *Dashboard* link in the header navigation to reach this page at anytime during the checkout process.