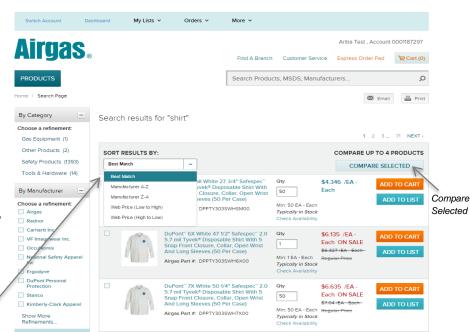

#### 1.20 Search Results

The Search allows you to enter a part number, MSDS, Manufacturer or product name (ex. Glasses) to return a list of Search Results.

**Increased Filters** apply more filters to your search.

**Compare Selected** select up to 4 products and click "Compare Selected" to compare products side-by-side.

**Sort Result By** search results can be sorted by best match, price, or manufacturer.

Sort Results