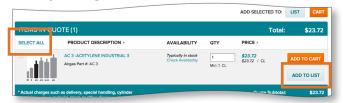

## 1.8 Quotes Page

The *Orders* dropdown contains a link to the *Quotes Page*.

The *Quotes Page* displays all of your active quotes.

**Order Number** the displayed order number for each quote is a link.

Click the respective order number to view its corresponding quote.

#### 1.9 Individual Quote Page

An *Individual Quote Page* will display the details of any given quote.

#### Such details include:

- Sold-to account information
- Ship-to account information
- product description
- product availability
- product quantities
- quote Pricing
- · quote number

Add Selected To: List /
Cart you can check multiple
items and then click the "LIST" or
"CART" button to add the
products to either a list or to your
cart.