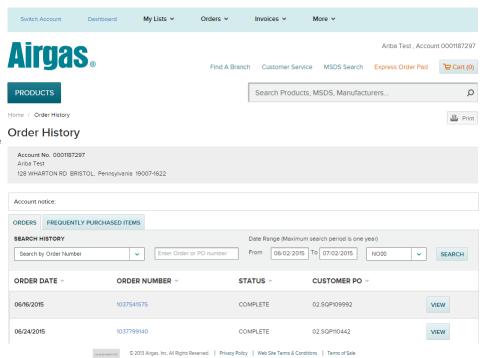

#### 1.6 Order History

The *Order History* page holds the records of your past orders.

You can search orders on the "ORDERS" tab by PO number or order number and further filter the search by date range and/or region.