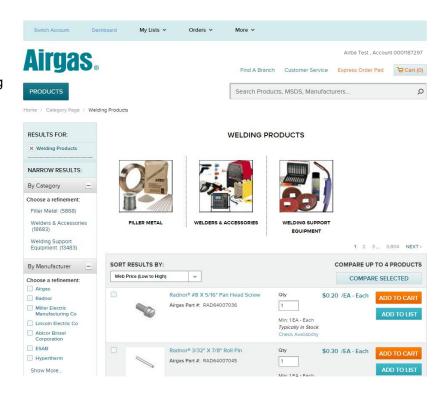

#### 1.23 Category List Page

After clicking a category you will be directed to a *Category List Page* displaying its corresponding products or sub-categories.

#### 1.20 Search Results

The Search allows you to enter a part number, MSDS, Manufacturer or product name (ex. Glasses) to return a list of Search Results.

**Increased Filters** apply more filters to your search.

**Compare Selected** select up to 4 products and click "Compare Selected" to compare products side-by-side.

**Sort Result By** search results can be sorted by best match, price, or manufacturer.

Sort Results