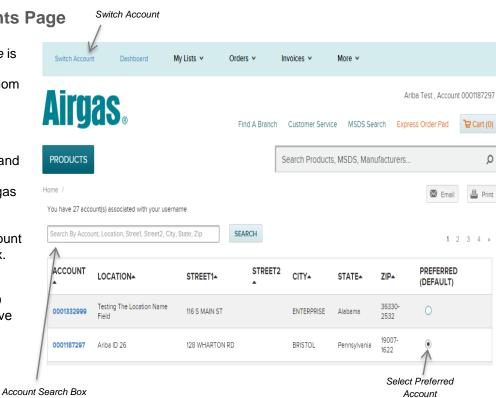

#### 1.4 Switch Accounts Page

The Switch Accounts Page is where accounts can be switched for customers whom have access to multiple accounts.

It is a convenient way to navigate another account and continue shopping without having to log off of the Airgas Punchout Site.

**Search** for a specific account in the allocated search box.

Select the radio button underneath "PREFERRED (DEFAULT)" and click "Save Preferred Account" to automatically login as any

given account each time you visit the site.