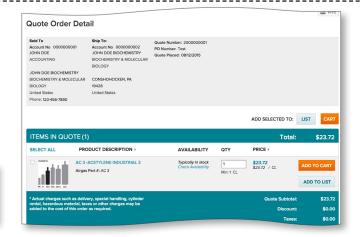

#### 1.9 Individual Quote Page

An *Individual Quote Page* will display the details of any given quote.

#### Such details include:

- Sold-to account information
- Ship-to account information
- product description
- product availability
- product quantities
- quote Pricing
- · quote number