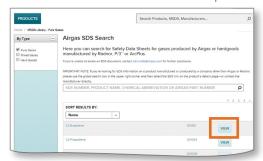

#### **SDS Sheets:**

• Select the **More** tab. **SDS Sheets** and **Certificate of Analysis** can both be found in the dropdown menu.

- From the SDS Search page, you can search for Pure Gases, Mixed Gases and Hard Goods.
- Search by SDS number, Product Name, Chemical Abbreviation or Airgas part number. Click on **VIEW** to open a PDF which you can save or print.
- SDS sheets are also available on the product detail page.