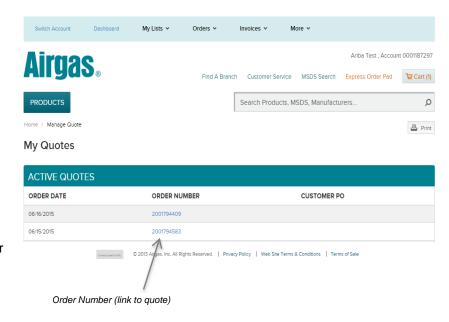

## 1.8 Quotes Page

The *Orders* dropdown contains a link to the *Quotes Page*.

The *Quotes Page* displays all of your active quotes.

**Order Number** the displayed order number for each quote is a link.

Click the respective order number to view its corresponding quote.