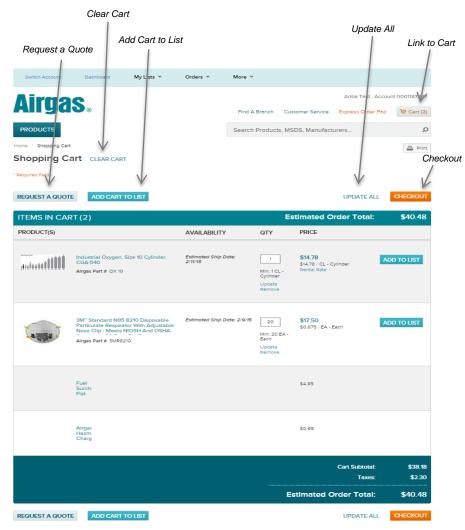

#### 1.19 Shopping Cart

The Shopping Cart page allows you to review and/or edit your order before you proceed to checkout.

Request a Quote click to request a quote

Add Cart to List will add all items in the cart to a new or current list.

**Clear Cart** allows you to empty the carts contents.

**Update All** will update the cart to reflect any quantities you edited in the "QTY" column

Checkout and your items will be passed back into your eProcurement system so that you can create a requisition and/or an order to submit to Airgas.