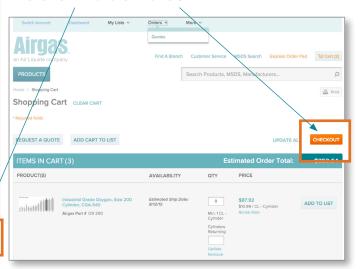

# Step 3

Select the **items** you would like to order and specify their **quantities**.

# Step 4

Click CART and CHECKOUT.

#### 1.19 Shopping Cart

The Shopping Cart page allows you to review and/or edit your order before you proceed to checkout.

Request a Quote click to request a quote

Add Cart to List will add all items in the cart to a new or current list.

**Clear Cart** allows you to empty the carts contents.

**Update All** will update the cart to reflect any quantities you edited in the "QTY" column

Checkout and your items will be passed back into your eProcurement system so that you can create a requisition and/or an order to submit to Airgas.