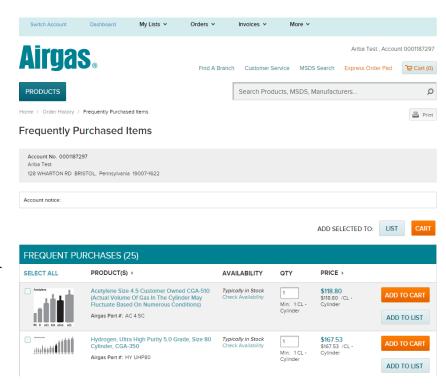

#### 1.7 Frequently Purchased Items

The Frequently Purchased Items page contains a list of items that are frequently purchased.

Add to Cart this button is located to the right of each item. By clicking it the item will be added to your cart

Add Selected To: List /
Cart you can check multiple
items and then click the "LIST" or
"CART" button to add the
products to either a list or to your
cart.