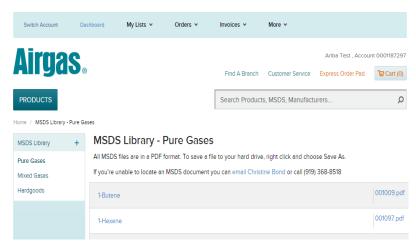

#### 1.14 MSDS Sheets Page

This is a library of all *Material Safety Data Sheets*. Simply click on the link for detailed information.

#### **SDS Sheets:**

• Select the **More** tab. **SDS Sheets** and **Certificate of Analysis** can both be found in the dropdown menu.

- From the SDS Search page, you can search for Pure Gases, Mixed Gases and Hard Goods.
- Search by SDS number, Product Name, Chemical Abbreviation or Airgas part number. Click on **VIEW** to open a PDF which you can save or print.
- SDS sheets are also available on the product detail page.