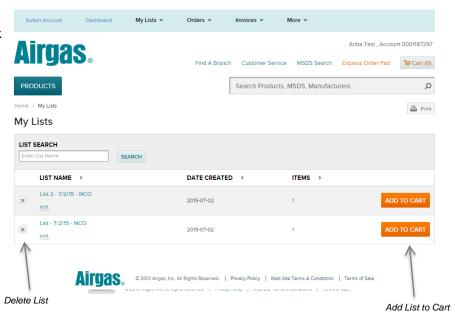

#### 1.5 My Lists Page

My Lists drop down provides a link to your saved shopping list. The purpose is to allow you to shop even when you are not ready to purchase. It stores what you have entered so you can come back at a later time to complete your order.

Add List to Cart Click on "ADD TO CART" to add the items in the list to the cart.

**Delete List** To delete a list click on the "x" that is to the left of the List Name.