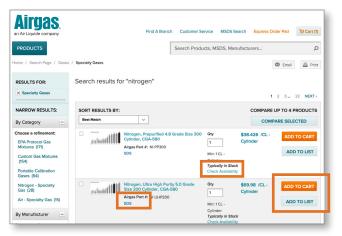

#### Search for items:

Search for products by name, manufacturer or part number.

- You can narrow your search by using the refinements area to the left.
- Compare up to four products at a time.
- From your search results, you can also Check Availability,
   ADD TO LIST, ADD TO CART or Find SDS.

**Compare Selected** select up to 4 products and click "Compare Selected" to compare products side-by-side.

**Sort Result By** search results can be sorted by best match, price, or manufacturer.

Sort Results