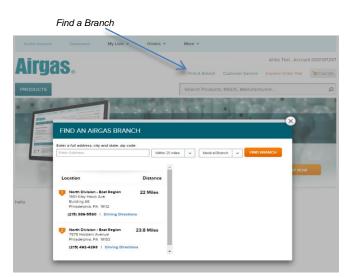

#### 1.16 Find a Branch

The *Find a Branch* locater provides a quick way to search for an Airgas branch. Narrow your search results by including:

- Address
- Distance
- · Type of branch

Each branch returned from your search provides driving directions and contact information.