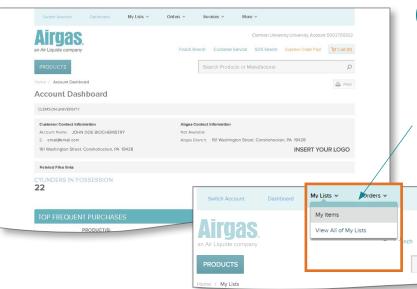

# Step 1:

Select Airgas and access your Account Dashboard.

# Step 2

Click **My Lists** and select customizable lists from the dropdown menu (see how to create a list on page 2).

#### 1.3 Account Dashboard Page

Once logged in, you will automatically land on the *Account Dashboard Page*.

The Account Dashboard allows you to manage your account more efficiently and gives you a snapshot of your latest account information.

#### 1.5 My Lists Page

My Lists drop down provides a link to your saved shopping list. The purpose is to allow you to shop even when you are not ready to purchase. It stores what you have entered so you can come back at a later time to complete your order.