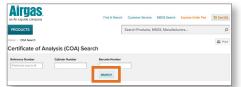

#### Certificate of Analysis (COA):

COA are available for specialty gases. A search can be done by entering one of the following items:

Reference number, cylinder number or barcode number.
 You can find these on each specialty gas cylinder.

Click on SEARCH.
 From your search results, open a PDF which you can then save or print.