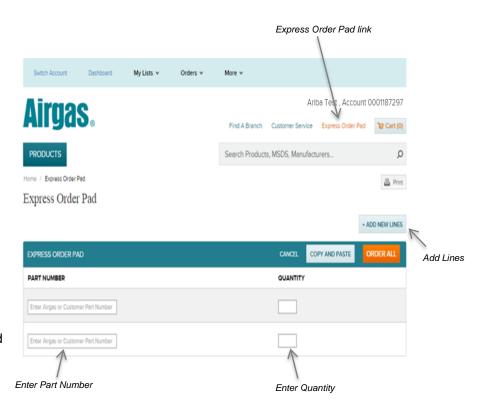

#### 1.18 Express Order Pad

The Express Order Pad is a tool designed to save time ordering specific parts.

Part Number Enter the part number of the desired item in the designated column.

**Quantity** Entering the number of parts you require for your order.

**Copy and paste** Allows you to copy part numbers and quantities right into the text box.

Order All Places the Parts requested into you Cart.

**Add New Lines** Allows you to add additional lines to the express order pad.