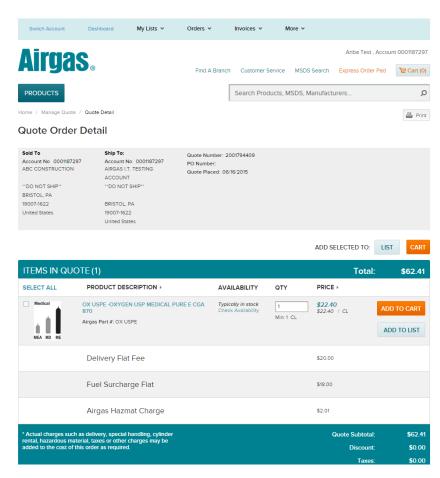

#### 1.9 Individual Quote Page

An *Individual Quote Page* will display the details of any given quote.

#### Such details include:

- Sold-to account information
- Ship-to account information
- product description
- product availability
- product quantities
- quote Pricing
- · quote number