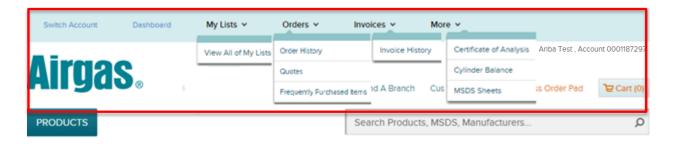

#### 1.2 Main Navigation Menu

The *Main Navigation* menu contains links to several pages. Some of these links are within the "My Lists", "Orders", "Invoices", and "More" drop down menus:

**Switch Account** a link to the Switch Accounts Page where the user can have access to multiple accounts.

**Dashboard** a snapshot of your latest account information.

My Lists > View All of My Lists a link to your saved shopping list(s)

**Orders** > **Order History** a link to view your past orders.

Orders > Quotes a link to view all of your created quotes.

Orders > Frequently Purchased Items a link to view items that you regularly purchase.

Invoices > Invoice History a link to view your invoices.

**More > Certificate of Analysis** a link to a document issued by Quality Assurance that confirms that a regulated product meets its product specification.

More > Cylinder Balance a link to a library of all gases

More > MSDS Sheets a link to a library of all gases